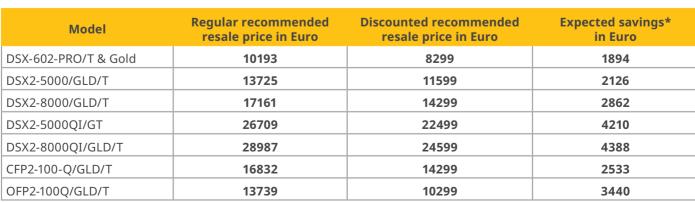

Join us in celebrating more than a decade of our Versiv™/DSX platform with savings on our best-selling models, all including Gold support, for a limited time only, from March 1st to June 21st, 2024.

https://rb.gy/xu6ejw

#### Fluke Networks Program

With discounts of up to 28% from our authorized distributors' regular prices, the savings are substantial.

Furthermore, best-selling products in the promotion include Fluke Premium Care - Gold. Gold is our comprehensive support and maintenance program for Fluke Networks products and accessories. It provides a premium level of support to minimize business downtime and ensure a high return on your investment.